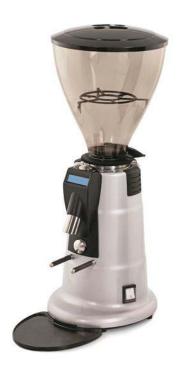

## Grind on demand coffee grinder, flat burrs 75mm

Ref: 602546 (GRNDEM600)

Grind-on-demand Coffee Grinder, flat, 75mm

## Grind on demand coffee grinder, flat burrs 75mm

## **Main Features**

- The on-demand grinders guarantee the freshest coffee and the highest quality in every cup brewed.
- The grinder have an electronic timer to program the dose setting, as well as continuous dose.
- The micrometric grinding regulation ensures exceptional accuracy and results.