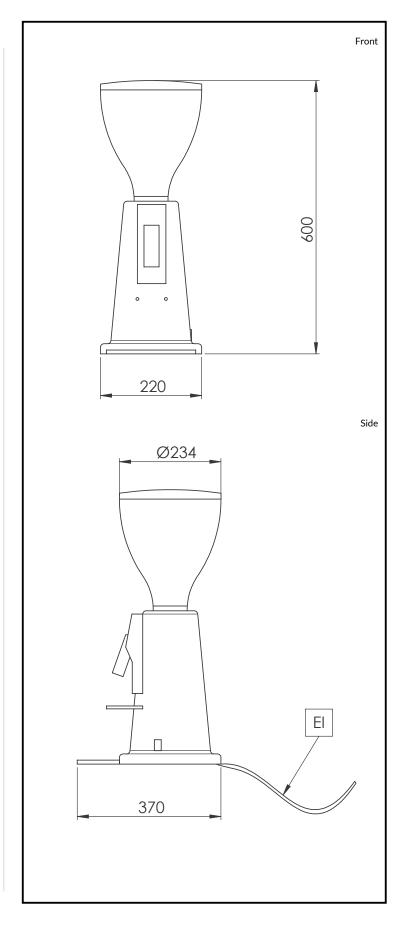

## Grind on demand coffee grinder, flat burrs 75mm

**Electric** 

**Supply voltage:** 230 V/1N ph/50/60 Hz

**Electrical power max.:** 0.34 kW **Plug type:** CE-SCHUKO

**Key Information:** 

Net weight: 11 kg
Shipping weight: 13 kg
Shipping height: 700 mm
Shipping width: 440 mm
Shipping depth: 300 mm
Shipping volume: 0.09 m³